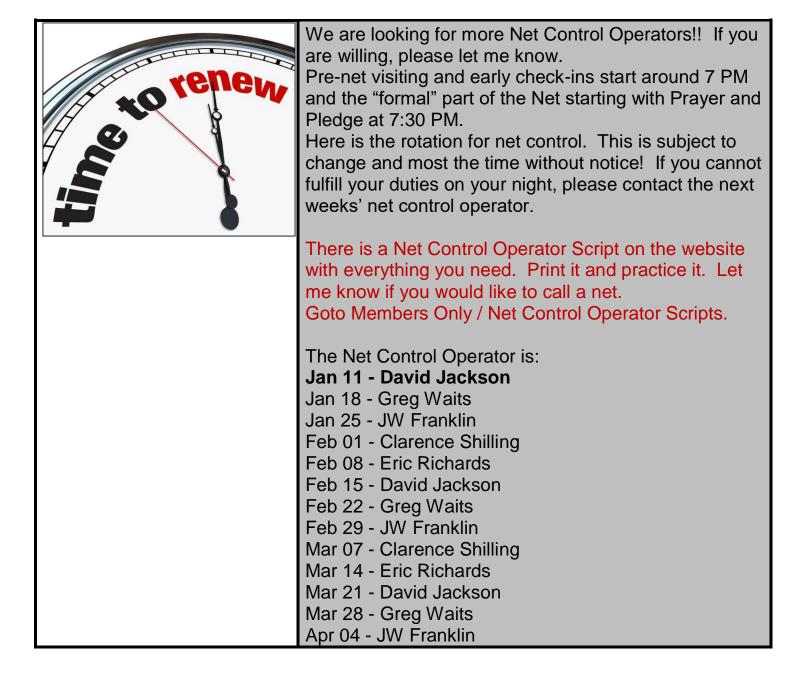

Pass it out!

|                          | Membership Renewal                                                                                                                                                           |
|--------------------------|------------------------------------------------------------------------------------------------------------------------------------------------------------------------------|
| ((((TIME TO<br>RENEW)))) | It's time to renew. It's easy! If you are already a member, login as normally do, then click on Member Only / Member Detail. Your information should automatically populate. |
|                          | If you are not member yet, click on Register at the top of the home page.                                                                                                    |
|                          | You may pay by Paypal or by check, online or in person at the meeting.                                                                                                       |
|                          | Friday Morning breakfast at Johnny B's. They open at 6am!                                                                                                                    |