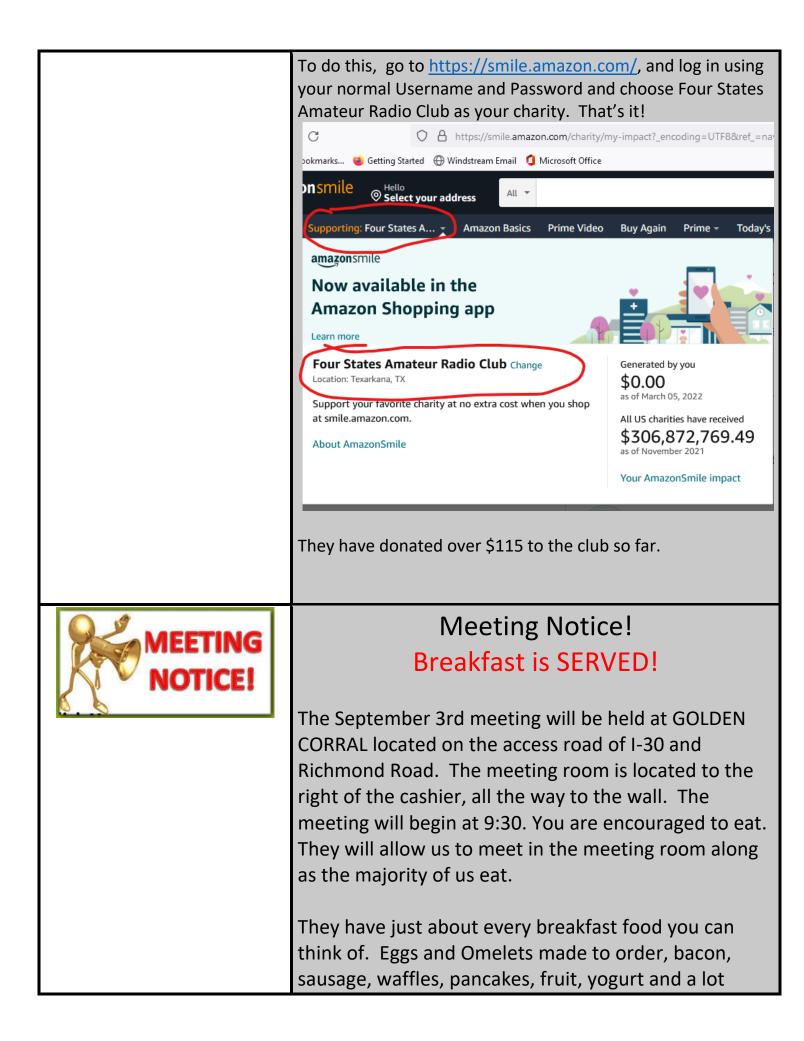

## Amazon Smile

If you shop at Amazon, Read Closely!!! Amazon **donates** money to the charity of your choice. Because of your purchases on Amazon, they have donated \$115.39 to the club. The more you shop, the more the club gets!

Amazon has given over \$9.00 to the club from your purchases from January April.

|                  | more. Coffee is available at the table, just tell the<br>waiter.<br>All-You-Can-Eat Breakfast is around \$10. They open at<br>8am.                                                                                                                                                                                                                                       |
|------------------|--------------------------------------------------------------------------------------------------------------------------------------------------------------------------------------------------------------------------------------------------------------------------------------------------------------------------------------------------------------------------|
| (((((RENEW)))))) | Membership Renewal<br>It's time to renew. It's easy! If you are already a<br>member, login as normally do, then click on Member<br>Only / Member Detail. Your information should<br>automatically populate.<br>If you are not member yet, click on Register at the top<br>of the home page.<br>You may pay by Paypal or by check, online or in person<br>at the meeting. |
|                  | Friday Morning breakfast at Johnny B's. They<br>open at 6am!                                                                                                                                                                                                                                                                                                             |