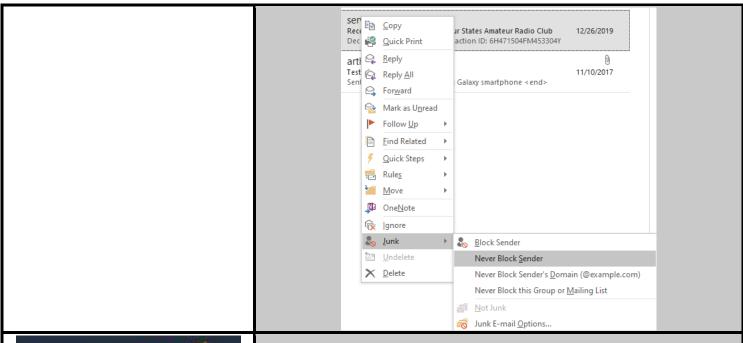

### Newsletter to Junk Mail

If you are not getting this newsletter, this article won't do you any good!! (That's like saying "stand up if you're not here"). If you are getting the newsletter but repeatedly going to junk mail, then read on!

Depending on your email client you may have an option to change this behavior. The Microsoft Outlook client has this option. Simply right mouse click on the newsletter, look in Junk Mail, select Junk / Never Block Sender or Never Block Senders Domain or you may try Never Block this Group. It may say Add To Safe Senders List. There may be some other option that will work to.