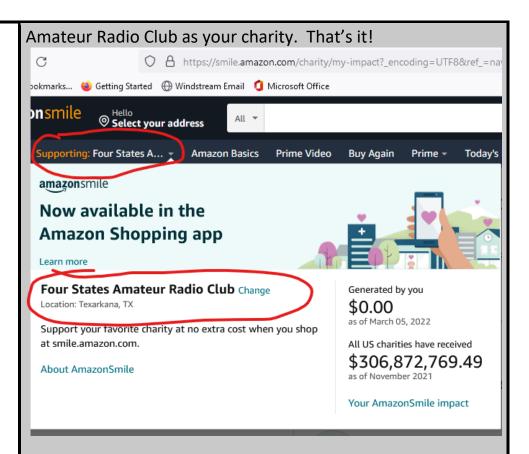

## **Amazon Smile**

If you shop at Amazon, Read Closely!!! Amazon donates money to the charity of your choice. Because of your purchases on Amazon, they have donated \$115.39 to the club. The more you shop, the more the club gets!

Amazon has given over \$9.00 to the club from your purchases from January April.

To do this, go to <a href="https://smile.amazon.com/">https://smile.amazon.com/</a>, and log in using your normal Username and Password and choose Four States

They have donated over \$115 to the club so far.